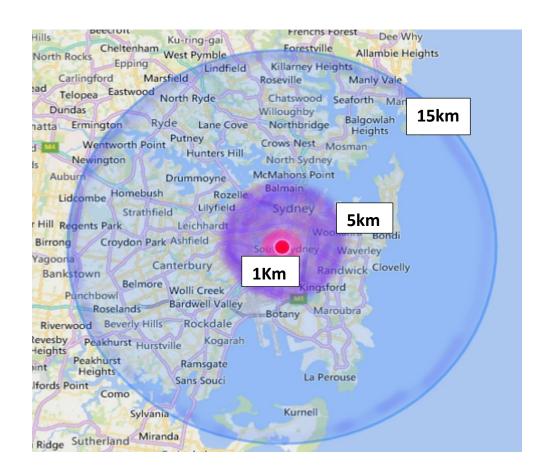

## **Delivery Policy**

We offer free delivery on catering order that are equal to or exceed \$150 in 1km radius, \$250 in 5km radius or \$500 in 15km radius as matching zone. The catering order must be placed at least 48hours in advance. There is on different delivery policy for regular base customers.